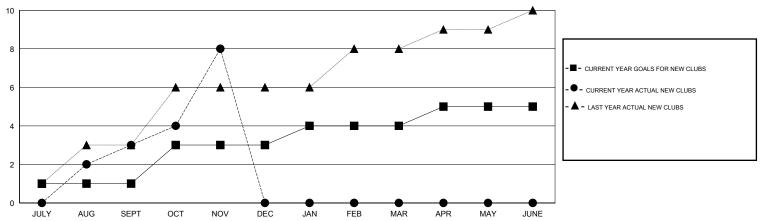

### GOALS AND ACTUAL NEW CLUBS CUMULATIVE

# LOCATION INDONESIA

| CI | . , | - | н. | $\overline{}$ | ۸ | 7 |
|----|-----|---|----|---------------|---|---|
|    |     |   |    |               |   |   |

|                       |                  | Clubs     |                  |                       |               |                    | Members                             |                    |                  |
|-----------------------|------------------|-----------|------------------|-----------------------|---------------|--------------------|-------------------------------------|--------------------|------------------|
| RESULTS FOR 2016-2017 |                  |           |                  | RESULTS FOR 2016-2017 |               |                    |                                     |                    |                  |
| QUARTER               | NEW CLUB<br>GOAL | NEW CLUBS | DROPPED<br>CLUBS | NET<br>GAIN/LOSS      | QUARTER       | NEW MEMBER<br>GOAL | CHARTER AND<br>NEW MEMBERS<br>ADDED | DROPPED<br>MEMBERS | NET<br>GAIN/LOSS |
| JULY/AUG/SEPT         | 1                | 3         | 0                | 3                     | JULY/AUG/SEPT | 55                 | 149                                 | 80                 | 69               |
| OCT/NOV/DEC           | 2                | 5         | 0                | 5                     | OCT/NOV/DEC   | 20                 | 226                                 | 49                 | 177              |
| JAN/FEB/MAR           | 1                | 0         | 0                | 0                     | JAN/FEB/MAR   | 50                 | 0                                   | 0                  | 0                |
| APR/MAY/JUNE          | 1                | 0         | 0                | 0                     | APR/MAY/JUNE  | 75                 | 0                                   | 0                  | 0                |