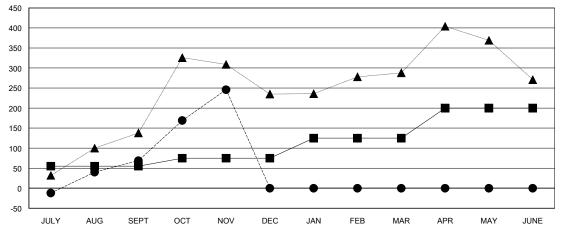

#### GOALS AND ACTUAL MEMBERS CUMULATIVE

| - CURRENT YEAR GOALS FOR NEW |  |
|------------------------------|--|
| MEMBERS                      |  |

- CURRENT YEAR ACTUAL MEMBERS

- ▲ - LAST YEAR ACTUAL MEMBERS

# LOCATION INDONESIA

| CI | . , | - | н. | $\overline{}$ | ۸ | 7 |
|----|-----|---|----|---------------|---|---|
|    |     |   |    |               |   |   |

|                       |                  | Clubs     |                  |                       |               |                    | Members                             |                    |                  |
|-----------------------|------------------|-----------|------------------|-----------------------|---------------|--------------------|-------------------------------------|--------------------|------------------|
| RESULTS FOR 2016-2017 |                  |           |                  | RESULTS FOR 2016-2017 |               |                    |                                     |                    |                  |
| QUARTER               | NEW CLUB<br>GOAL | NEW CLUBS | DROPPED<br>CLUBS | NET<br>GAIN/LOSS      | QUARTER       | NEW MEMBER<br>GOAL | CHARTER AND<br>NEW MEMBERS<br>ADDED | DROPPED<br>MEMBERS | NET<br>GAIN/LOSS |
| JULY/AUG/SEPT         | 1                | 3         | 0                | 3                     | JULY/AUG/SEPT | 55                 | 149                                 | 80                 | 69               |
| OCT/NOV/DEC           | 2                | 5         | 0                | 5                     | OCT/NOV/DEC   | 20                 | 226                                 | 49                 | 177              |
| JAN/FEB/MAR           | 1                | 0         | 0                | 0                     | JAN/FEB/MAR   | 50                 | 0                                   | 0                  | 0                |
| APR/MAY/JUNE          | 1                | 0         | 0                | 0                     | APR/MAY/JUNE  | 75                 | 0                                   | 0                  | 0                |